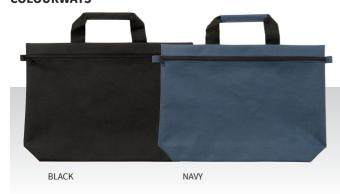

## **COLOURWAYS**

Version A – 01-12-15

• Business card holder on back

**COLOURWAYS:** Black, Navy,

**PACKAGING:** Each bag packed in an individual poly bag with a silica gel sachet.

**CARTON QUANTITY:** 40 pieces

**CARTON MEASUREMENTS:** 50cm W x 30cm D x 38.5cm H