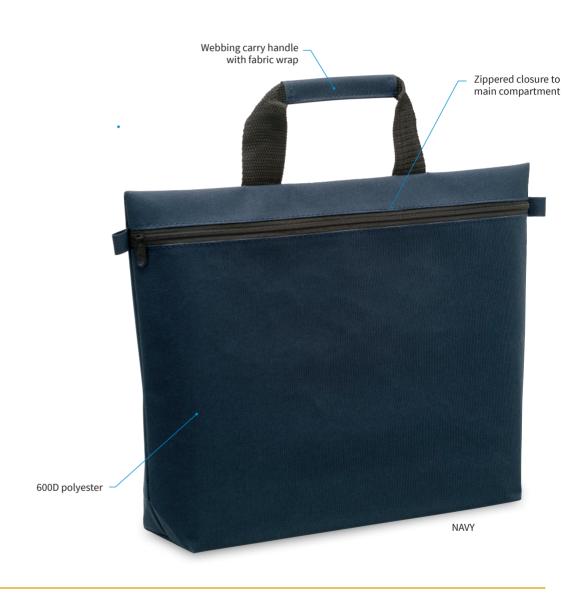

## **SPECIFICATIONS**

**MATERIAL:** 600D polyester

**SIZE:** 40cm W x 28cm H x 7.5cm D

**CAPACITY:** 8.4 Litres

**DECORATION TYPES:** Screenprint, Digital Transfer, Plastisol Transfer, Embroidery

**DECORATION AREAS:** Print/Transfer areas

Front Panel (Below zip): 200mm W x 170mm H

**Embroidery areas** 

Front Panel (Below zip): 160mm Diameter

**DESCRIPTION:** • 600D polyester

Single zippered main compartment

Webbing carry handle with fabric wrap

• Business card holder on back

**COLOURWAYS:** Black, Navy,

**PACKAGING:** Each bag packed in an individual poly bag with a silica gel sachet.

**CARTON QUANTITY:** 40 pieces

**CARTON MEASUREMENTS:** 50cm W x 30cm D x 38.5cm H